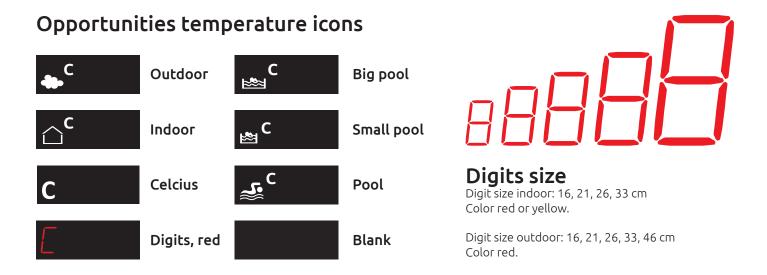

x 47 x 8 cm   |
| NE16311-C1/NHE16312-C1                              | 63 x 47 x 8 cm   |
| NE16311-C2                                          | 63 x 70,5 x 8 cm |
| NE16311-C3                                          | 63 x 94 x 8 cm   |
| TS Temperature sensor delivered with 20 meter cable |                  |

Also available as double-sided



# Customization opportunities



## Example on customized solution to Dinamo Academy in Tbilisi Georgia

Special made outdoor display showing temperature, date and time. In addition to that it also displays the customer's logo with light behind blue foil.

#### NAUCON-40

Wireless remote control included, for time and date setting.



#### **NG-DCF**

Radio receiver for automatic time and date setting. Optional.



#### Possible information







We look forward to hearing from you.

When you choose a Nautronic Scoreboard System, you get an up-to-date and reliable scoreboard.

We have partners all over the world and can therefore deliver a standard scoreboard system within a very short time.

We customize your scoreboard for your spectators, your game and your players.

Want to play? Contact us!

# NAUTRONIC SCOREBOARD SYSTEM

Danmarksvej 1 DK-8660 Skanderborg Tel: +45 86 51 11 66 E-mail: scoreboards@nautronic.com www.nautronic.com