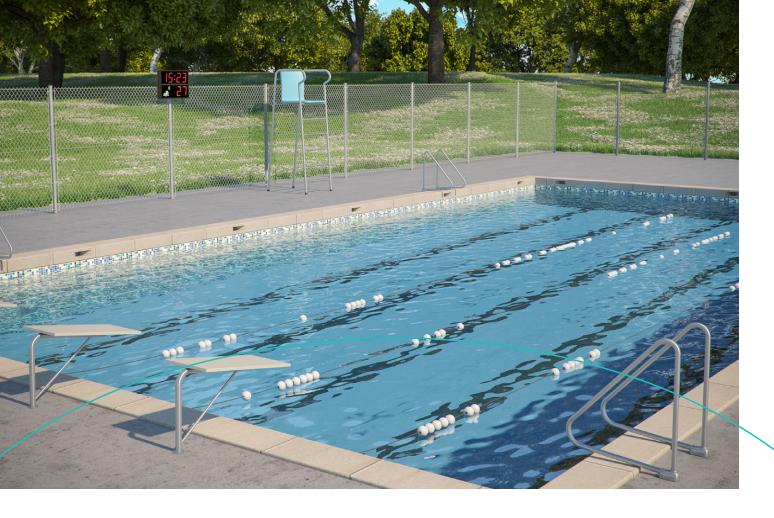

#### NE16311

Daytime, indoor

#### NE16311-C

Daytime / temperature, indoor.

#### NE16311-CC1

Daytime / temperature and temperature, indoor.