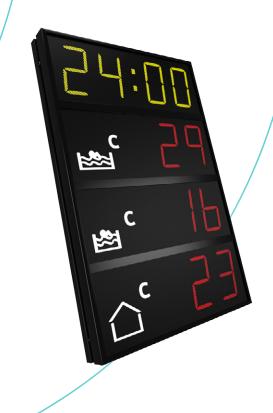

# DAYTIME & TEMPERATURE

FOR SWIMMING FACILITIES



NAUTRONIC SCOREBOARD SYSTEM



# Daytime & temperature / standard and customized

#### NE16311

Daytime, indoor



## NHE16312 - red

Daytime outdoor.



#### NE16311-C1

Daytime and temperatur, indoor.



TS

Displays for indoor use will show daytime in yellow and outdoor displays show daytime in red.

#### NE16311-C

Daytime / temperature, indoor.



# NE16311-C2

Daytime and temperatur, indoor.





#### NE16311-CC1

Daytime / temperature and temperature, indoor.



### TS TS

#### NE16311-C3

Daytime and three temperatures, indoor.



## TS TS TS

## NHE16312-C1 - Outdoor

Daytime and temperatur, outdoor.



|                                                     | Dimensions       |
|-----------------------------------------------------|------------------|
| NE16311/NHE16312