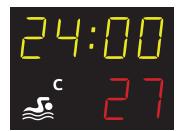

# DAYTIME & TEMPERATURE

FOR SWIMMING FACILITIES



NAUTRONIC SCOREBOARD SYSTEM



# Daytime & temperature / standard and customized

#### NE16311

Daytime, indoor



## NHE16312 - red

Daytime outdoor.



#### NE16311-C1

Daytime and temperatur, indoor.



TS

Displays for indoor use will show daytime in yellow and outdoor displays show daytime in red.

#### NE16311-C

Daytime / temperature, indoor.



# NE16311-C2

Daytime and temperatur, indoor.





#### NE16311-CC1

Daytime / temperature and temperature, indoor.



### TS TS

#### NE16311-C3

Daytime and three temperatures, indoor.



## TS TS TS

## NHE16312-C1 - Outdoor

Daytime and temperatur, outdoor.



|                                                     | Dimensions       |
|-----------------------------------------------------|------------------|
| NE16311/NHE16312                                    | 63 x 23,5 x 8 cm |
| NE16311-C                                           | 63 x 23,5 x 8 cm |
| NE16311-CC1                                         | 63 x 47 x 8 cm   |
| NE16311