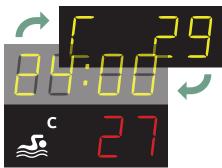

# DAYTIME & TEMPERATURE

FOR SWIMMING FACILITIES



NAUTRONIC SCOREBOARD SYSTEM



# Daytime & temperature / standard and customized

#### NE16311

Daytime, indoor



## NHE16312 - red

Daytime outdoor.



#### NE16311-C1

Daytime and temperatur, indoor.



TS

Displays for indoor use will show daytime in yellow and outdoor displays show daytime in red.

#### NE16311-C

Daytime / temperature, indoor.



# NE16311-C2

Daytime and temperatur, indoor.





#### NE16311-CC1

Daytime / temperature and temperature, indoor.



### TS TS

#### NE16311-C3

Daytime and three temperatures, indoor.



## TS TS TS

## NHE16312-C1 - Outdoor

Daytime and temperatur, outdoor.



|                                                     | Dimensions       |
|-----------------------------------------------------|------------------|
| NE16311/NHE16312                                    | 63 x 23,5 x 8 cm |
| NE16311-C                                           | 63 x 23,5 x 8 cm |
| NE16311-CC1                                         | 63 x 47 x 8 cm   |
| NE16311-C1/NHE16312-C1                              | 63 x 47 x 8 cm   |
| NE16311-C2                                          | 63 x 70,5 x 8 cm |
| NE16311-C3                                          | 63 x 94 x 8 cm   |
| TS Temperature sensor delivered with 20 meter cabl