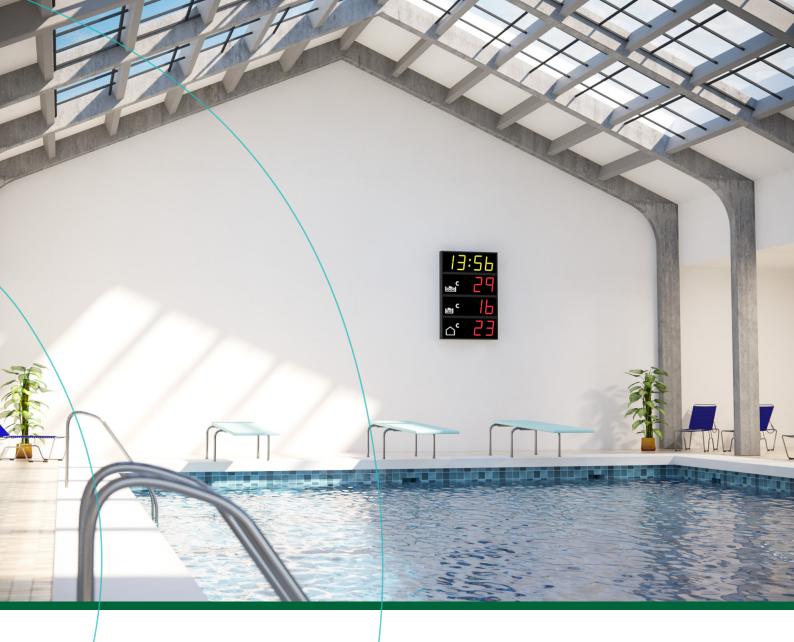

# DAYTIME & TEMPERATURE

FOR SWIMMING FACILITIES



NAUTRONIC SCOREBOARD SYSTEM



# Daytime & temperature / standard and customized

#### NE16311

Daytime, indoor



## NHE16312 - red

Daytime outdoor.



#### NE16311-C1

Daytime and temperatur, indoor.



TS

Displays for indoor use will show daytime in yellow and outdoor displays show daytime in red.

#### NE16311-C

Daytime / temperature, indoor.



# NE16311-C2

Daytime and temperatur, indoor.





#### NE16311-CC1

Daytime / temperature and temperature, indoor.



### TS TS

#### NE16311-C3

Daytime and three temperatures, indoor.



## TS TS TS

## NHE16312-C1 - Outdoor

Daytime and temperatur, outdoor.



|                                                     | Dimensions       |
|--------------------------------------------------