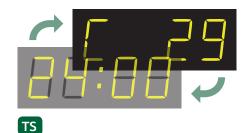

## NHE16312 - red

Daytime outdoor.

## NHE16312-C1 - Outdoor

Daytime and temperatur, outdoor.

|                                                     | Dimensions       |
|-----------------------------------------------------|------------------|
| NE16311/NHE16312                                    | 63 x 23,5 x 8 cm |
| NE16311-C                                           | 63 x 23,5 x 8 cm |
| NE16311-CC1                                         | 63 x 47 x 8 cm   |
| NE16311-C1/NHE16312-C1                              | 63 x 47 x 8 cm   |
| NE16311-C2                                          | 63 x 70,5 x 8 cm |
| NE16311-C3                                          | 63 x 94 x 8 cm   |
| TS Temperature sensor delivered with 20 meter cable |                  |