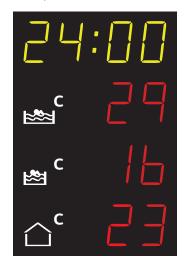

# DAYTIME & TEMPERATURE

FOR SWIMMING FACILITIES



NAUTRONIC SCOREBOARD SYSTEM



# Daytime & temperature / standard and customized

#### NE16311

Daytime, indoor



## NHE16312 - red

Daytime outdoor.



#### NE16311-C1

Daytime and temperatur, indoor.



TS

Displays for indoor use will show daytime in yellow and outdoor displays show daytime in red.

#### NE16311-C

Daytime / temperature, indoor.



# NE16311-C2

Daytime and temperatur, indoor.





#### NE16311-CC1

Daytime / temperature and temperature, indoor.



### TS TS

#### NE16311-C3

Daytime and three temperatures, indoor.



## TS TS TS

## NHE16312-C1 - Outdoor

Daytime and temperatur, outdoor.



|                                                     | Dimensions       |
|-----------------------------------------------------|------------------|
| NE16311/NHE16312                                    | 63 x 23,5 x 8 cm |
| NE16311-C                                           | 63 x 23,5 x 8 cm |
| NE16311-CC1                                         | 63 x 47 x 8 cm   |
| NE16311-C1/NHE16312-C1                              | 63 x 47 x 8 cm   |
| NE16311-C2                                          | 63 x 70,5 x 8 cm |
| NE16311-C3                                          | 63 x 94 x 8 cm   |
| TS Temperature sensor delivered with 20 meter cable |                  |

Also available as double-sided



# Customizati