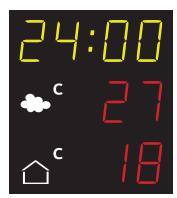

# DAYTIME & TEMPERATURE

FOR SWIMMING FACILITIES



NAUTRONIC SCOREBOARD SYSTEM



# Daytime & temperature / standard and customized

#### NE16311

Daytime, indoor



## NHE16312 - red

Daytime outdoor.



#### NE16311-C1

Daytime and temperatur, indoor.



TS

Displays for indoor use will show daytime in yellow and outdoor displays show daytime in red.

#### NE16311-C

Daytime / temperature, indoor.



# NE16311-C2

Daytime and temperatur, indoor.





#### NE16311-CC1

Daytime / temperature and temperature, indoor.



### TS TS

#### NE16311-C3

Daytime and three temperatures, indoor.



## TS TS TS

## NHE16312-C1 - Outdoor

Daytime and temperatur, outdoor.



|                                                     | Dimensions       |
|-----------------------------------------------------|------------------|
| NE16311/NHE16312                                    | 63 x 23,5 x 8 cm |
| NE16311-C                                           | 63 x 23,5 x 8 cm |
| NE16311-CC1                                         | 63 x 47 x 8 cm   |
| NE16311-C1/NHE16312-C1                              | 63 x 47 x 8 cm   |
| NE16311-C2                                          | 63 x 70,5 x 8 cm |
| NE16311-C3                                          | 6