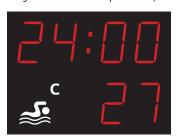

# DAYTIME & TEMPERATURE

FOR SWIMMING FACILITIES



NAUTRONIC SCOREBOARD SYSTEM



# Daytime & temperature / standard and customized

#### NE16311

Daytime, indoor



## NHE16312 - red

Daytime outdoor.



#### NE16311-C1

Daytime and temperatur, indoor.



TS

Displays for indoor use will show daytime in yellow and outdoor displays show daytime in red.

#### NE16311-C

Daytime / temperature, indoor.



# NE16311-C2

Daytime and temperatur, indoor.





#### NE16311-CC1

Daytime / temperature and temperature, indoor.



### TS TS

#### NE16311-C3

Daytime and three temperatures, indoor.



## TS TS TS

## NHE16312-C1 - Outdoor

Daytime and temperatur, outdoor.



|                                                     | Dimensions       |
|-----------------------------------------------------|------------------|
| NE16311/NHE16312                                    | 63 x 23,5 x 8 cm |
| NE16311-C                                           | 63 x 23,5 x 8 cm |
| NE16311-CC1                                         | 63 x 47 x 8 cm   |
| NE16311-C1/NHE16312-C1                              | 63 x 47 x 8 cm   |
| NE16311-C2                                          | 63 x 70,5 x 8 cm |
| NE16311-C3                                          | 63 x 94 x 8 cm   |
| TS Temperature sensor delivered with 20 meter cable |                  |

Also available as double-sided



# Customization opportunities



## Example on customized solution to Dinamo Academy in