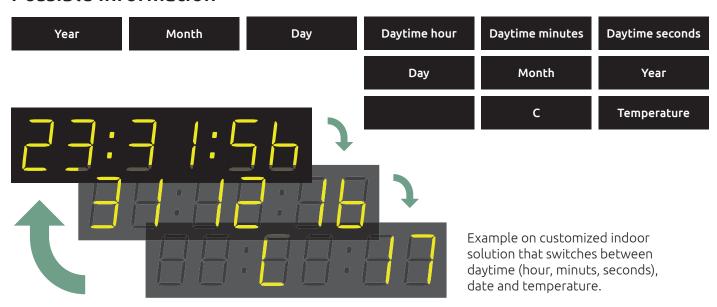

#### Possible information

We look forward to hearing from you.

When you choose a Nautronic Scoreboard System, you get an up-to-date and reliable scoreboard.

We have partners all over the world and can therefore deliver a standard scoreboard system within a very short time.