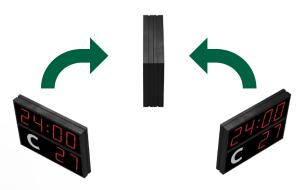

red

Daytime outdoor.



### NHE16312-C1

Daytime and temperatur, outdoor.



## NE16312 - yellow Daytime indoor.



### NHE16311-C

Daytime / temperature, outdoor.



### NHE16311-CC1

Daytime / temperature and temperature, outdoor.





|                                                     | Dimensions       |
|-----------------------------------------------------|------------------|
| NHE16312 / NE16312                                  | 63 x 23,5 x 8 cm |
| NHE16311-C                                          | 63 x 23,5 x 8 cm |
| NHE16311-CC1                                        | 63 x 47 x 8 cm   |
| NHE16312-C1                                         | 63 x 47 x 8 cm   |
| TS Temperature sensor delivered with 20 meter cable |                  |

Also available as double-sided





Also available as double-sided

# Customization opportunities



### Example on customized solution to Dinamo Academy in Tbilisi Georgia

Special made outdoor display showing temperature, date and time. In addition to that it also displays the customer's logo with light behind blue foil.

### NAUCON-40

Wireless remote control included, for time and date setting.



### **NG-DCF**

Radio receiver for automatic time and date setting. Optional.



### Possible information







We look forward to hearing from you.

When you choose a Nautronic Scoreboard System, you get an up-to-date and reliable scoreboard.

We have partners all over the world and can therefore deliver a standard scoreboard system within a very short time.

We customize your scoreboard for your spectators, your game and y