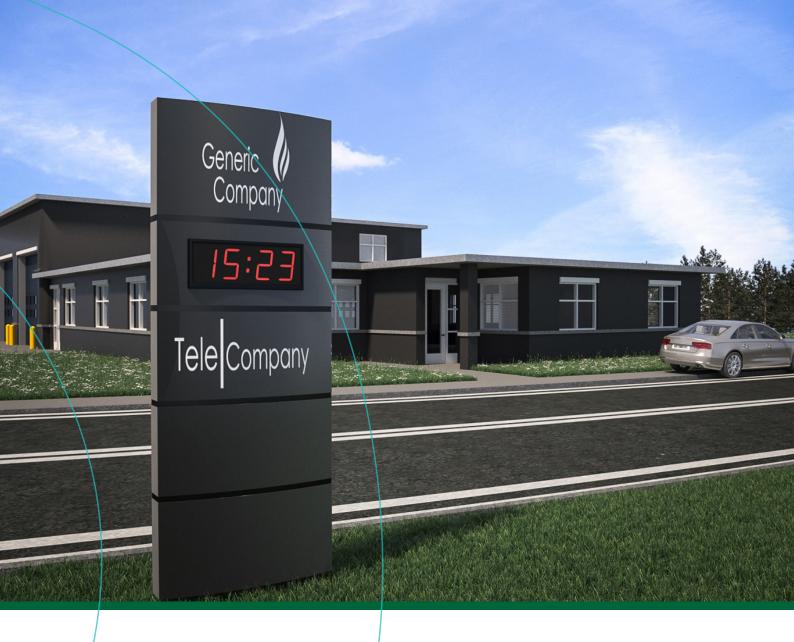

# **DAYTIME & TEMPERATURE**

FOR STREET AND FACADE DISPLAY

NAUTRONIC SCOREBOARD SYSTEM

# Daytime & temperature / standard and customized

### Example on customized solution to Dinamo Academy in Tbilisi Georgia

Special made outdoor display showing temperature, date and time. In addition to that it also displays the customer's logo with light behind blue foil.