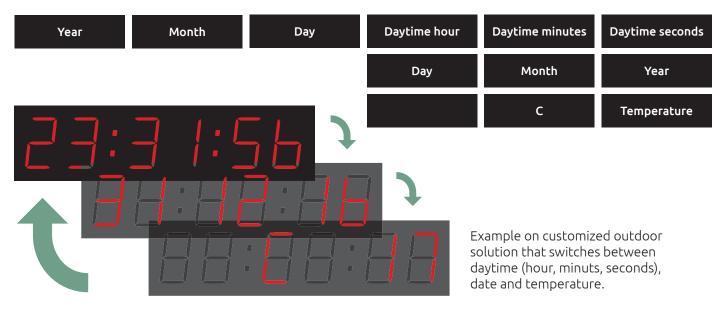

### Possible information

We look forward to hearing from you.

When you choose a Nautronic Scoreboard System, you get an up-to-date and reliable scoreboard.

We have partners all over the world and can therefore deliver a standard scoreboard system within a very short time.