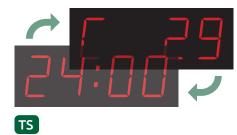

### NHE16311-C

Daytime / temperature, outdoor.

### NHE16311-CC1

Daytime / temperature and temperature, outdoor.

|                                                     | Dimensions       |
|-----------------------------------------------------|------------------|
| NHE16312 / NE16312                                  | 63 x 23,5 x 8 cm |
| NHE16311-C                                          | 63 x 23,5 x 8 cm |
| NHE16311-CC1                                        | 63 x 47 x 8 cm   |
| NHE16312-C1                                         | 63 x 47 x 8 cm   |
| TS Temperature sensor delivered with 20 meter cable |                  |