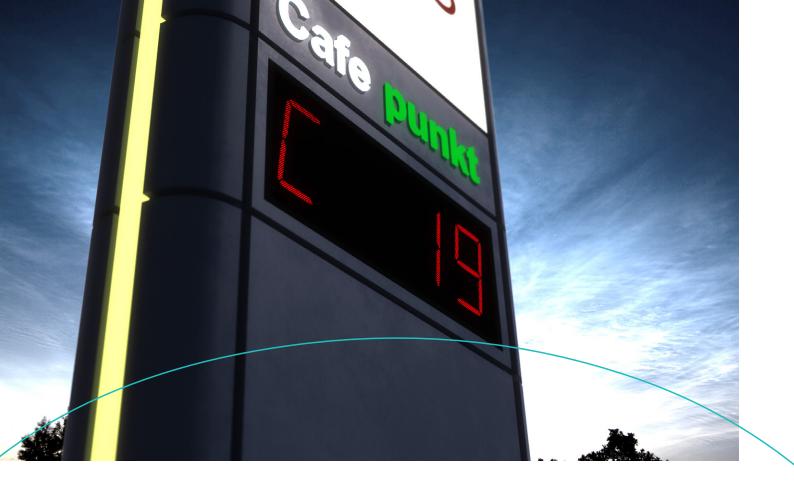

### NHE16312-C1

Daytime and temperatur, outdoor.

### NHE16311-C

Daytime / temperature, outdoor.

### NHE16311-CC1

Daytime / temperature and temperature, outdoor.

|                                                     | Dimensions       |
|-----------------------------------------------------|------------------|
| NHE16312 / NE16312                                  | 63 x 23,5 x 8 cm |
| NHE16311-C                                          | 63 x 23,5 x 8 cm |
| NHE16311-CC1                                        | 63 x 47 x 8 cm   |
| NHE16312-C1                                         | 63 x 47 x 8 cm   |
| TS Temperature sensor delivered with 20 meter cable |                  |