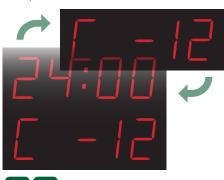

### NHE16311-C

Daytime / temperature, outdoor.

### NHE16311-CC1

Daytime / temperature and temperature, outdoor.

|                                                     | Dimensions       |
|-----------------------------------------------------|------------------|
| NHE16312 / NE16312                                  | 63 x 23,5 x 8 cm |
| NHE16311-C                                          | 63 x 23,5 x 8 cm |
| NHE16311-CC1                                        | 63 x 47 x 8 cm   |
| NHE16312-C1                                         | 63 x 47 x 8 cm   |
| TS Temperature sensor delivered with 20 meter cable |                  |