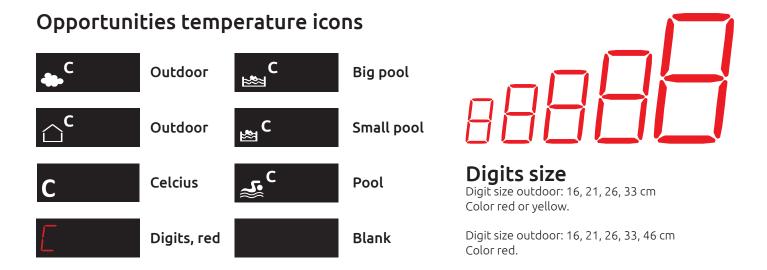

### NHE16312 - red

Daytime outdoor.

### NHE16312-C1

Daytime and temperatur, outdoor.

### NHE16311-C

Daytime / temperature, outdoor.

### NHE16311-CC1

Daytime / temperature and temperature, outdoor.

|                                                     | Dimensions       |
|-----------------------------------------------------|------------------|
| NHE16312 / NE16312                                  | 63 x 23,5 x 8 cm |
| NHE16311-C                                          | 63 x 23,5 x 8 cm |
| NHE16311-CC1                                        | 63 x 47 x 8 cm   |
| NHE16312-C1                                         | 63 x 47 x 8 cm   |
| TS Temperature sensor delivered with 20 meter cable |                  |