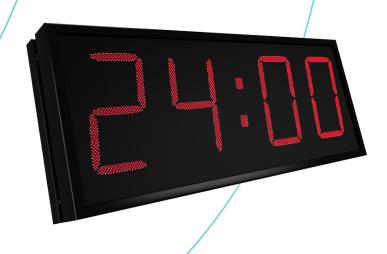

### NHE16312 - red

Daytime outdoor.

### NHE16312-C1

Daytime and temperatur, outdoor.

### NHE16311-C

Daytime / temperature, outdoor.

### NHE16311-CC1

Daytime / temperature and temperature, outdoor.

|                                                     | Dimensions       |
|-----------------------------------------------------|------------------|
| NHE16312 / NE16312                                  | 63 x 23,5 x 8 cm |
| NHE16311-C                                          | 63 x 23,5 x 8 cm |
| NHE16311-CC1                                        | 63 x 47 x 8 cm   |
| NHE16312-C1                                         | 63 x 47 x 8 cm   |
| TS Temperature sensor delivered with 20 meter cable |                  |