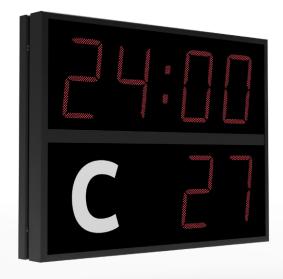

- red

Daytime outdoor.



### NHE16312-C1

Daytime and temperatur, outdoor.



## NE16312 - yellow Daytime indoor.



### NHE16311-C

Daytime / temperature, outdoor.



### NHE16311-CC1

Daytime / temperature and temperature, outdoor.





|                                                     | Dimensions       |
|-----------------------------------------------------|------------------|
| NHE16312 / NE16312                                  | 63 x 23,5 x 8 cm |
| NHE16311-C                                          | 63 x 23,5 x 8 cm |
| NHE16311-CC1                                        | 63 x 47 x 8 cm   |
| NHE16312-C1                                         | 63 x 47 x 8 cm   |
| TS Temperature sensor delivered with 20 meter cable |                  |

Also available as double-sided





Also available as double-sided

# Customization opportunities



### Example on customized solution to Dinamo Academy in Tbilisi Georgia

Special made outdoor display showing temperature, date and time. In addition to that it also displays the customer's logo with light behind blue foil.

### NAUCON-40

Wireless remote control included, for time and date setting.



### **NG-DCF**

Radio receiver for automatic time and date setting. Optional.



### Possible information







We look forward to hearing from you.

When you choose a Nautronic Scoreboard System, you get an up-to-date and reliable scoreboard.

We have partners all over the world and can therefore deliver a standard scoreboard system within a very short time.

We customize your scoreboard for your spectators, your game and